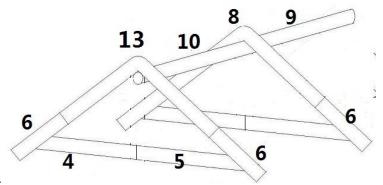

Step1 .To bulid first section .

A. Place all center arch(no.13 and no.8) on ground like below image .

B. Contact this two arches together by cross bar no.10 and no.9 like below ,no 9 is for add-on section, with 4 inches screws

C .Attach the extension bar to the center arch and fix the ceiling rail to extension bar(No.6), Use screw M8X60 to connect No.4 and 5 to No6, when connect No.4 and No.5, use M6x45 and wing nut. When tighten No.10 and No.9 to No.13, No.8, use M8x120mm screws. Always keep the wind nut on inside

D. Insert corner arch No.7, and No.12 to extension bar No. 6 .Do to keep at least one person to keep the structure in upright direction .

E. Connect the corner arch by cross bar pipe no. 10 and no. 9 with screw (M8x120mm). Still , no. 9 is for add-on sections .

F. Insert leg No.1 and No.3 to the corner arch No. 7 and No.12 as below picture shows .And connect them by cross bar no.10 and no.9 with screws (M8x120mm). No. 9 is for add-on sections . Also at this point, use diagonal 3 to make the frame stable.