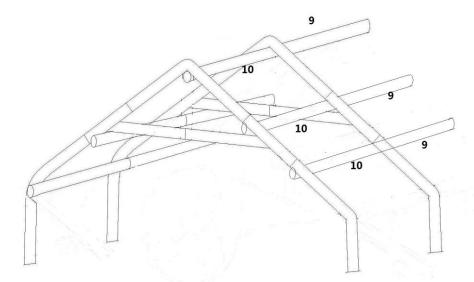

Step1 .To bulid first section .

A. Place all center arch(no.13 and no.8) on ground like below image .

B. Contact this two arches together by cross bar no.10 and no.9 like below ,no 9 is for add-on section, with 4 inches screws

C .Attach the extension bar to the center arch and fix the ceiling rail to extension bar(No.6), Use screw M8X60 to connect No.4 and 5 to No6, when connect No.4 and No.5, use M6x45 and wing nut. When tighten No.10 and No.9 to No.13, No.8, use M8x120mm screws. Always keep the wind nut on inside