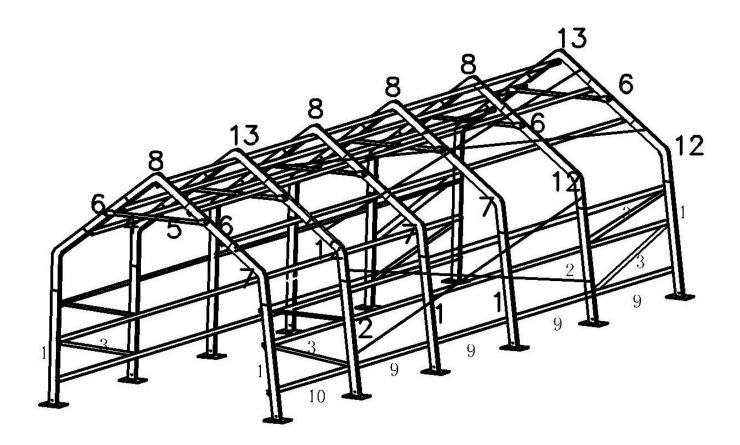

Pls note that there is 6 mian frames. Try the above step again until you finish all the frame like below. Two things need to be careful.

To Spread the cover over the frame. Please pay attention to all sharp edges and potential harm to the cover. Insert pipe No.11 into the bucket at the bottom of the roof .Fasten it with strap,like below picture. Fasten the roof to the structure and by fix it ground with tie down kit .