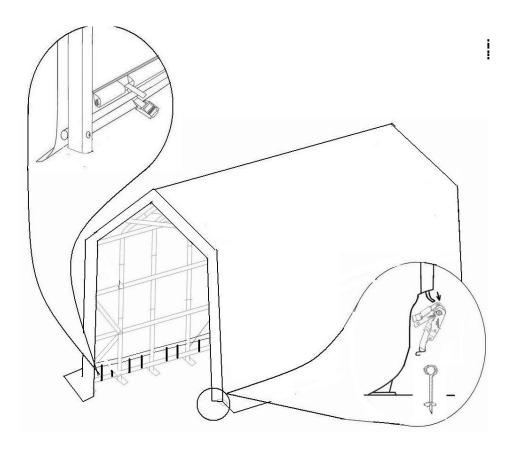

Pls note that there is 6 mian frames. Try the above step again until you finish all the frame like below. Two things need to be careful.

To Spread the cover over the frame. Please pay attention to all sharp edges and potential harm to the cover. Insert pipe No.11 into the bucket at the bottom of the roof .Fasten it with strap,like below picture. Fasten the roof to the structure and by fix it ground with tie down kit .

Do not forget to attached the two kind of steel wire with turn buckle to stable the frame, like picture shows.

Hang the endwall with bungee ball the the frame door .,Use 6x180mm to fix the skirt to ground .