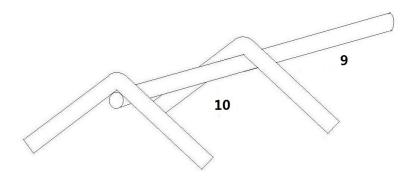

Step1 .To bulid first section .

A. Place all center arch(no.13 and no.8) on ground like below image .

B. Contact this two arches together by cross bar no.10 and no.9 like below ,no 9 is for add-on section, with 4 inches screws

C .Attach the extension bar to the center arch and fix the ceiling rail to extension bar(No.6), Use screw M8X60 to connect No.4 and 5 to No6, when connect No.4 and No.5, use M6x45 and wing nut. When tighten No.10 and No.9 to No.13, No.8, use M8x120mm screws. Always keep the wind nut on inside