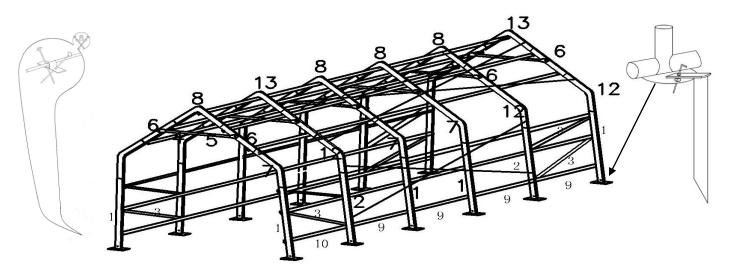

Pls note that there is 6 mian frames. Try the above step again until you finish all the frame like below. Two things need to be careful.

To Spread the cover over the frame. Please pay attention to all sharp edges and potential harm to the cover. Insert pipe No.11 into the bucket at the bottom of the roof .Fasten it with strap,like below picture. Fasten the roof to the structure and by fix it ground with tie down kit .

Do not forget to attached the two kind of steel wire with turn buckle to stable the frame, like picture shows.

Hang the endwall with bungee ball the the frame door .,Use 6x180mm to fix the skirt to ground .