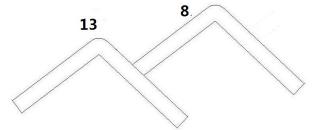

Step1 .To bulid first section .

A. Place all center arch(no.13 and no.8) on ground like below image .

B. Contact this two arches together by cross bar no.10 and no.9 like below ,no 9 is for add-on section, with 4 inches screws