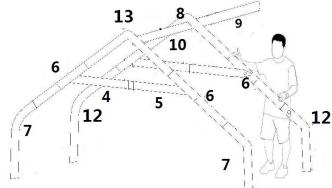

D. Insert corner arch No.7, and No.12 to extension bar No. 6 .Do to keep at least one person to keep the structure in upright direction .

E. Connect the corner arch by cross bar pipe no. 10 and no. 9 with screw (M8x120mm). Still , no. 9 is for add-on sections .

F. Insert leg No.1 and No.3 to the corner arch No. 7 and No.12 as below picture shows .And connect them by cross bar no.10 and no.9 with screws (M8x120mm). No. 9 is for add-on sections . Also at this point, use diagonal 3 to make the frame stable.